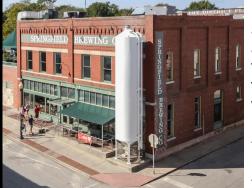

# SPRINGFIELD BREW CO NEW BUSINESS SPOTLIGHT

Springfield Brewing Company and Ty lechyd Da, its sister distillery, announced plans to open a production facility and tasting room in Willard. The new business will be located adjacent to the Frisco Highline Trail in the "mural building" owned by Ozark Greenways. The Frisco Willard Trailhead location will showcase the entire Ty lechyd Da spirits line-up with some fun cocktails, intended to help express the creativity of the distillers. SBC's plan to re-purpose the mural building along the historic Frisco Highline Trail is exciting not only for locals but also for the thousands of people who recreate on the trail throughout the year.

Website: brewco.springfieldbrewingco.com